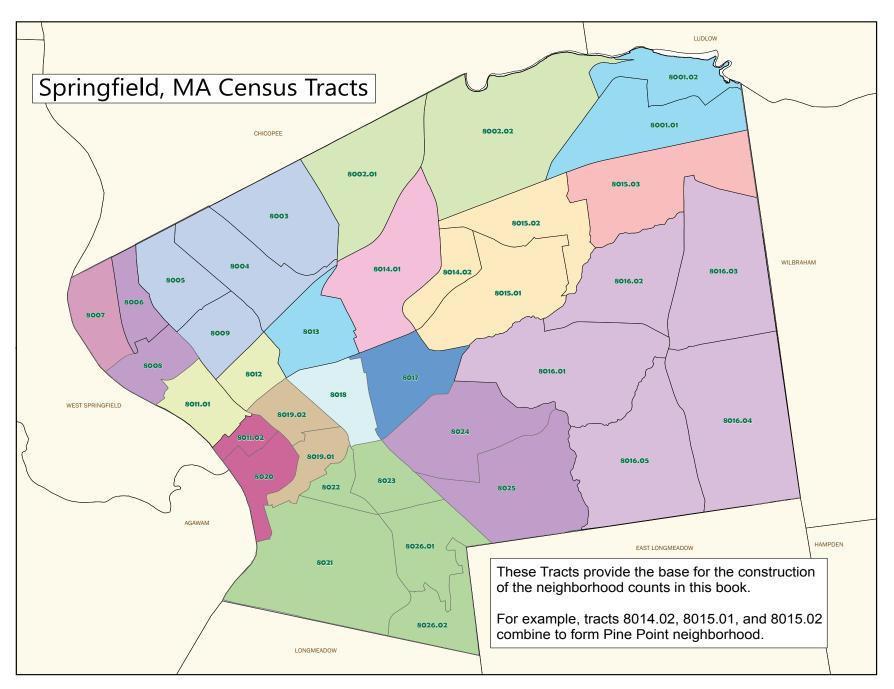

#### Table of Contents

| Neighborhood Map                               | 1  | Industry                                           | 32 |
|------------------------------------------------|----|----------------------------------------------------|----|
| Census Tract Map                               | 2  | Labor Force Status in 2016                         | 33 |
| Population Characteristics                     | 4  | Nativity and Language                              | 36 |
| Population Change                              | 5  | Place of Birth                                     | 37 |
| Racial Composition                             | 6  | Language Spoken at Home                            | 38 |
| White Population                               | 7  | Transportation                                     | 40 |
| Black Population                               | 8  | Means of Transportation to Work                    | 41 |
| Hispanic Population                            | 9  | Vehicles Available                                 | 42 |
| Hispanic Population by Race                    | 10 | Place of Birth                                     | 39 |
| Age, Household Information, and Family         | 12 | Travel Time to Work                                | 43 |
| Age                                            | 13 | Housing Characteristics                            | 46 |
| Household Types and Living Arrangements        | 14 | Housing Units                                      | 47 |
| Family Types                                   | 15 | Tenure of Occupied Housing Units                   | 48 |
| Marital Status of Males                        | 16 | Tenure of Owner-Occupied Housing Units             | 49 |
| Marital Status of Females                      | 17 | Tenure of Renter-Occupied Housing Units            | 50 |
| Unmarried Partner Households by Sex of Partner | 18 | Value of Owner-Occupied Housing Units              | 51 |
| Education                                      | 20 | Median Value of Owner-Occupied Housing Units       | 52 |
| School Enrollment                              | 21 | Gross Rent                                         | 53 |
| Educational Attainment                         | 22 | Median Gross Rent of Renter-Occupied Housing Units | 54 |
| Income and Poverty Status                      | 24 | Vacancy Status                                     | 55 |
| Median Family Income by Tract                  | 25 | Year of Housing Construction                       | 50 |
| Median Household Income by Tract               | 26 |                                                    |    |
| Poverty Status in 2015                         | 27 |                                                    |    |
| Labor Force Characteristics                    | 30 |                                                    |    |
| Occupation                                     | 31 |                                                    |    |
|                                                |    |                                                    |    |

#### Median Family Income\* by Tract

| Naishhanhaad     | Census  | Median Family |
|------------------|---------|---------------|
| Neighborhood     | Tract   | Income        |
| Bay              | 8014.01 | \$32,841      |
| Boston Road      | 8015.03 | \$42,131      |
| Brightwood       | 8007    | \$28,409      |
| East Forest Park | 8024    | \$79,559      |
| East Forest Park | 8025    | \$66,083      |
| East Springfield | 8002.01 | \$45,850      |
| Forest Park      | 8021    | \$53,500      |
| Forest Park      | 8022    | \$31,054      |
| Forest Park      | 8023    | \$31,218      |
| Forest Park      | 8026.01 | \$44,754      |
| Forest Park      | 8026.02 | \$78,942      |
| Indian Orchard   | 8001.01 | \$48,548      |
| Indian Orchard   | 8001.02 | \$34,096      |
| Indian Orchard   | 8002.02 | \$46,181      |
| Liberty Heights  | 8003    | \$42,402      |
| Liberty Heights  | 8004    | \$35,234      |
| Liberty Heights  | 8005    | \$42,135      |
| McKnight         | 8013    | \$19,928      |