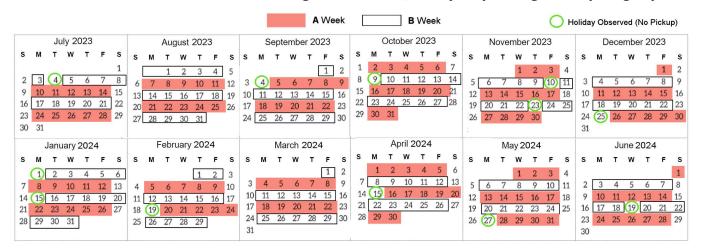

## 2023-2024 COLLECTION CALENDAR

RECYCLING COLLECTION SCHEDULE

Recycling bins are collected every other week on your regular trash collection day. All A Weeks are collected during weeks highlighted on calendar below. All B Weeks are collected during boxed weeks .

## **HOLIDAY SCHEDULE**

Whenever a scheduled day falls on a holiday, or collection is cancelled because of bad weather, that day's collection will be picked up on the following Saturday. Holidays are circled.