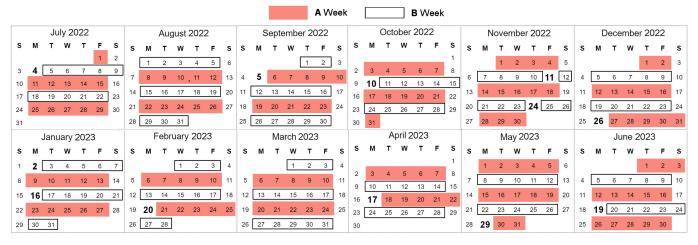

## 2022-2023 COLLECTION CALENDAR

RECYCLING COLLECTION SCHEDULE

Recycling bins are collected every other week on your regular trash collection day. All A Weeks are collected during weeks highlighted on calendar below. All B Weeks are collected during boxed weeks .

## **HOLIDAY SCHEDULE**

Whenever a scheduled day falls on a holiday, or collection is cancelled because of bad weather, that day's collection will be picked up on the following Saturday. Holidays are circled.