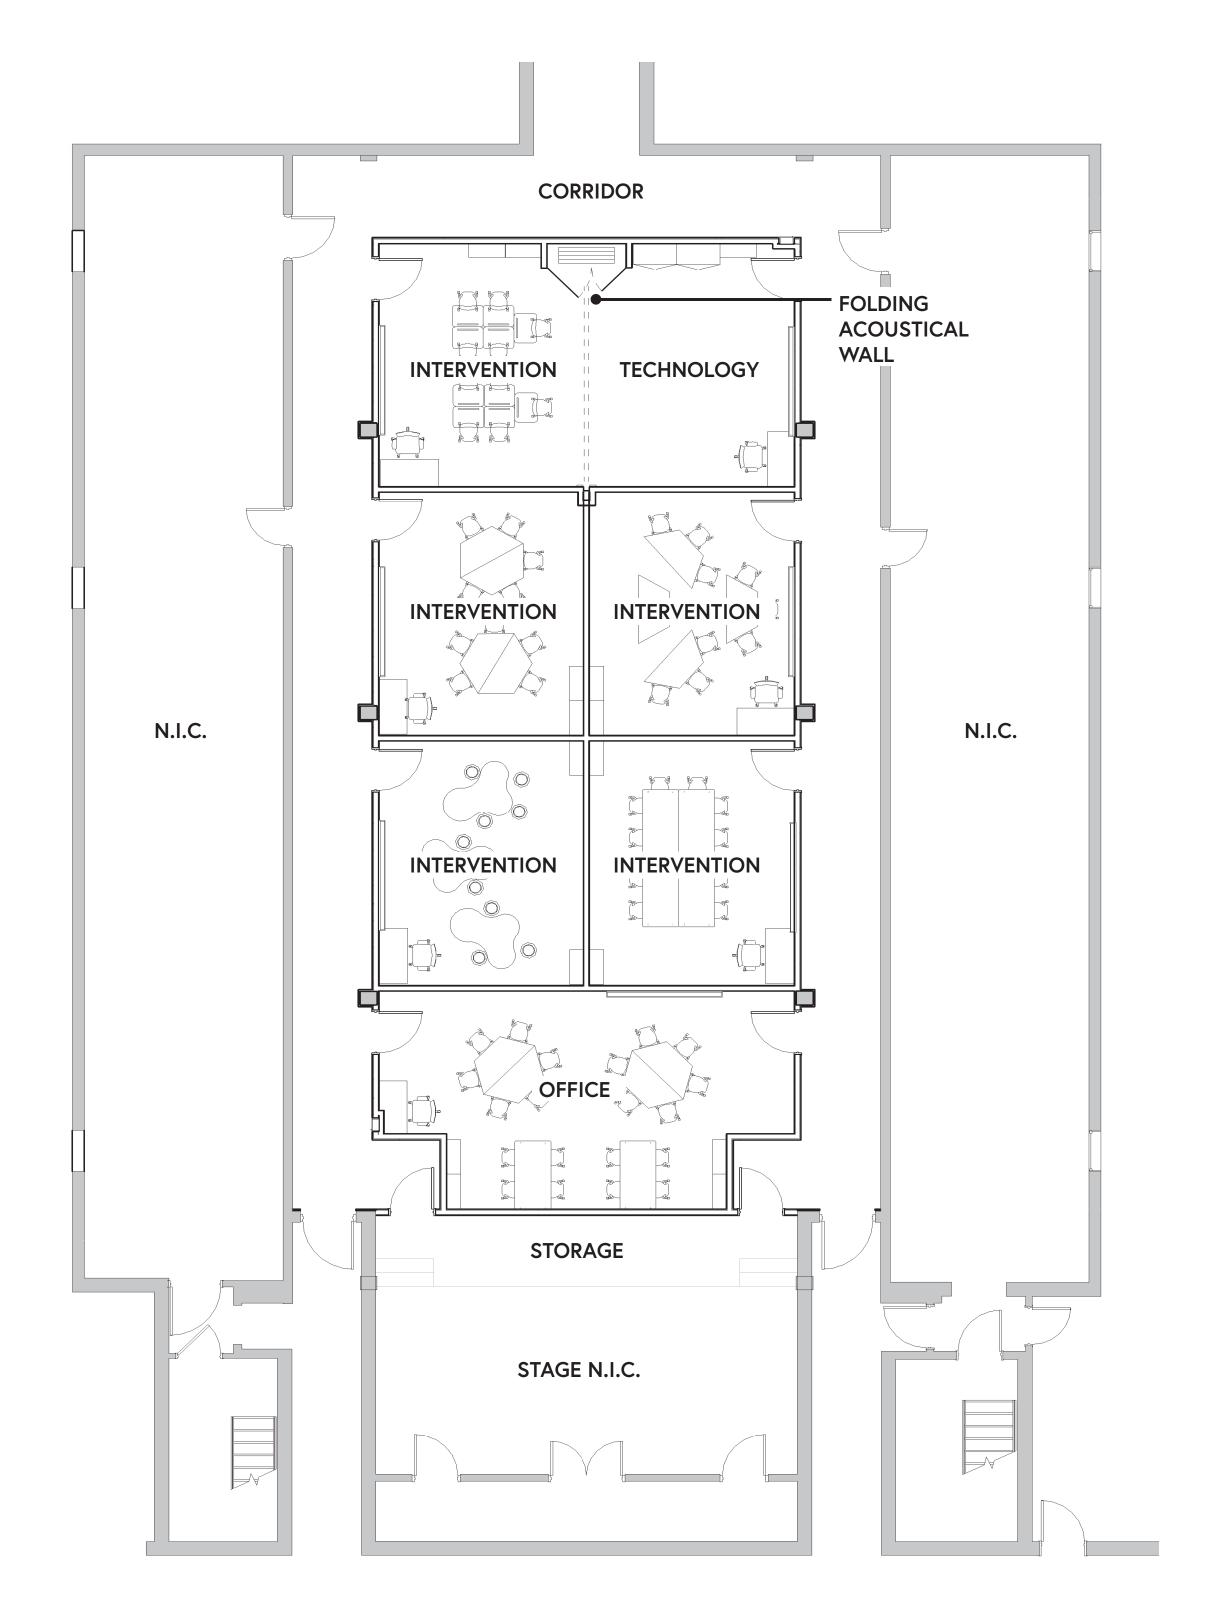

CAOLO &
BIENIEK
ARCHITECTS





CAOLO & BIENIEK ARCHITECTS





HIGH SCHOOL OF SCIENCE & TECHNOLOGY GYMNASIUM RENOVATION







HIGH SCHOOL OF SCIENCE & TECHNOLOGY BAND SHELL







HIGH SCHOOL OF SCIENCE & TECHNOLOGY BAND SHELL



### SOUTH END MIDDLE SCHOOL

BASEMENT CLASSROOMS





EXISTING RENOVATION

## MARY O. POTTENGER ELEMENTARY SCHOOL

STAGE RENOVATION







# ALICE B. BEAL ELEMENTARY SCHOOL

STAGE RENOVATION







**NEW WORKROOM** 

# HIRAM L. DORMAN ELEMENTARY SCHOOL

ANNEX BUILDING CLASSROOM RENOVATION







### THOMAS M. BALLIET MIDDLE SCHOOL

LOWER LEVEL CLASSROOMS RENOVATIONS



## GLENWOOD ELEMENTARY SCHOOL

MULTI-PURPOSE ACTIVITY ROOMS RENOVATION