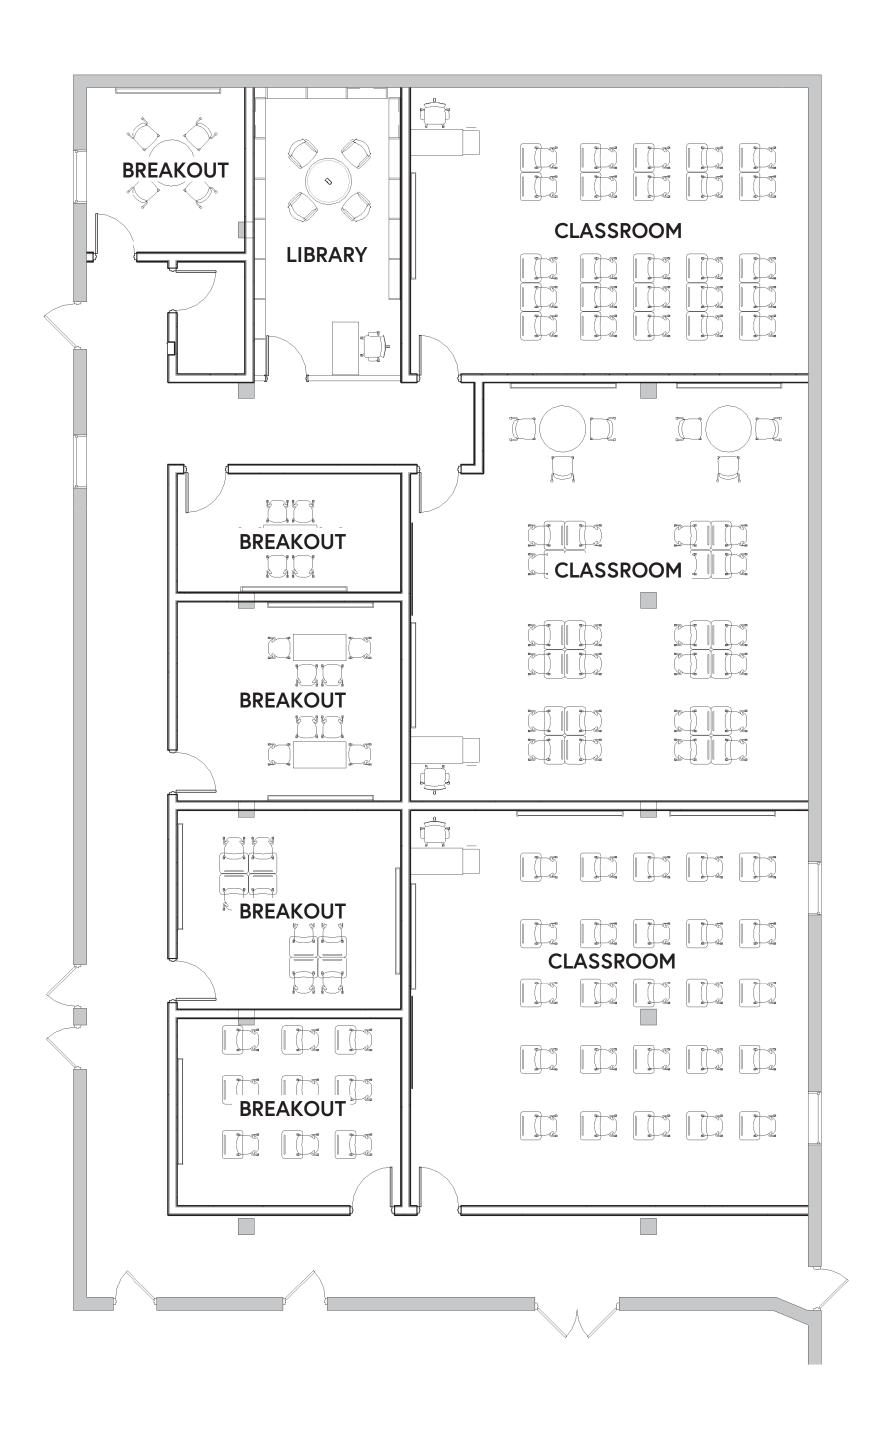

CAOLO &
BIENIEK
ARCHITECTS





CAOLO & BIENIEK ARCHITECTS





HIGH SCHOOL OF SCIENCE & TECHNOLOGY GYMNASIUM RENOVATION







HIGH SCHOOL OF SCIENCE & TECHNOLOGY BAND SHELL







HIGH SCHOOL OF SCIENCE & TECHNOLOGY BAND SHELL



### SOUTH END MIDDLE SCHOOL

BASEMENT CLASSROOMS





EXISTING RENOVATION

## MARY O. POTTENGER ELEMENTARY SCHOOL

STAGE RENOVATION







# ALICE B. BEAL ELEMENTARY SCHOOL

STAGE RENOVATION







**NEW WORKROOM** 

# HIRAM L. DORMAN ELEMENTARY SCHOOL

ANNEX BUILDING CLASSROOM RENOVATION







### THOMAS M. BALLIET MIDDLE SCHOOL

LOWER LEVEL CLASSROOMS RENOVATIONS



## GLENWOOD ELEMENTARY SCHOOL

MULTI-PURPOSE ACTIVITY ROOMS RENOVATION