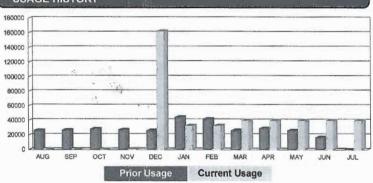

# Electric Usage Summary

This month your average daily electric use was 1.0 kWh This month your usage stayed the same compared to same time last year.