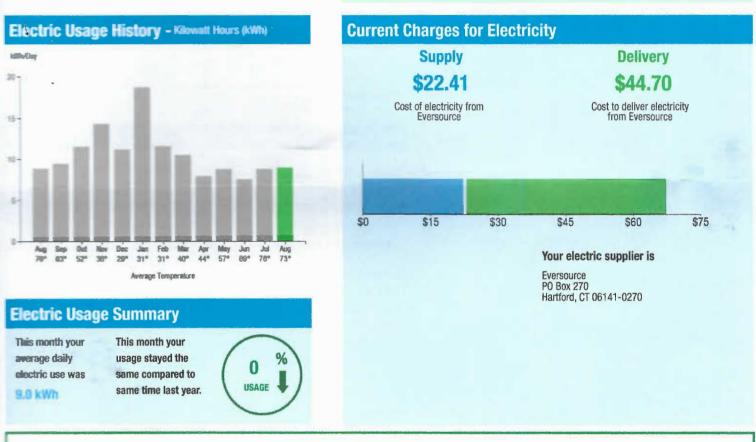

# Total Amount Due by 10/24/20

F

| Amount Due On 09/22/20            | \$69.28  |
|-----------------------------------|----------|
| Last Payment Received On 09/11/20 | -\$69.28 |
| Balance Forward                   | \$0.00   |
| Total Current Charges             | \$73.97  |
|                                   |          |