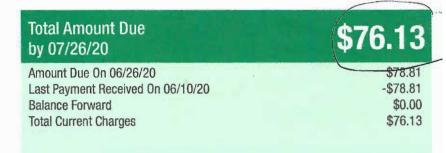

# Total Amount Due by 10/26/20 \$80. Amount Due On 09/26/20 \$7

Last Payment Received On 09/11/20 Balance Forward Total Current Charges \$77.95 -\$77.95 \$0.00 \$80.52