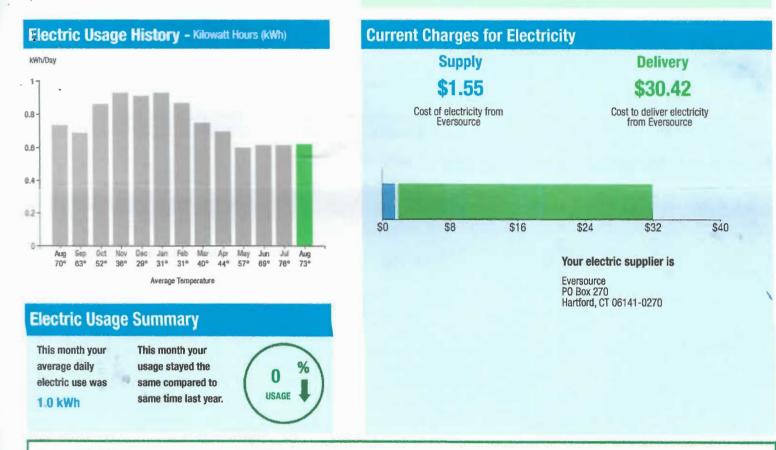

\*

%

# Electric Usage Summary

This month your average daily electric use was 1.0 kWh This month your usage stayed the same compared to same time last year.