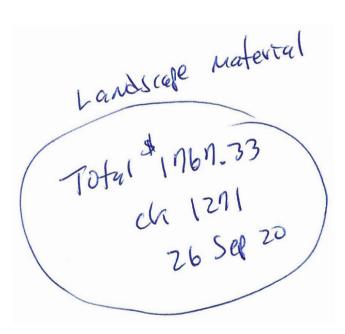

Landscal Mg

Ch 1301 240520 MGR 70 Total line items: 1 User: Sale subtotal: 4 Tax: Total: 74 Tender: House Charge 74 (74 Net tender:

All Purchases Final 