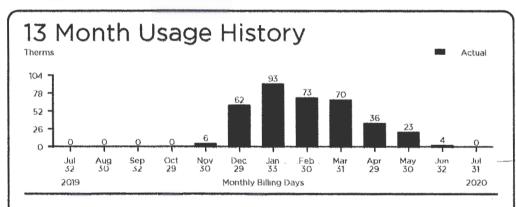

---------------------------------------------------------------|---------------------|
| Balance on 07/09/2020                                                       | \$0.00              |
| Charges for Gas Service This Period                                         | +\$19.80            |
|                                                                             |                     |

#### Current Charges Due by 08/04/2020

- For more information regarding these charges, see the Detail Charges section.
- We know this could be a time of financial hardship for our customers. So, we're offering to customers who indicate an impact or hardship as a result of COVID-19 flexible payment plans. If you are having trouble paying your bill, call us at 1-800-688-6160 to discuss payment options.



n

#### Meter Number:

P08098 Service Address: 93 Grochmal Ave Bldg Garage Indian Orchard MA 01151

Meter Readings - 31 Billing Days

| Actual Reading on 07/09           |   | 3267  |
|-----------------------------------|---|-------|
| Actual Reading on 06/08           | - | 3267  |
| Gas Used (Ccf)                    |   | 0     |
| Therm Factor                      | × | 1.028 |
| Total group the set of the second |   |       |



#### **Usage Comparison - Therms**

| Your ne | xt meter | reading da | te is between  |
|---------|----------|------------|----------------|
| Jul 20  | 0        | 64.5°      | 0.0            |
| Jun 20  | 4        | 57.8°      | 0.1            |
| Jul 19  | 0        | 64.1°      | 0.0            |
| Month   | Therms   | Avg Temp   | Therms Per Day |
|