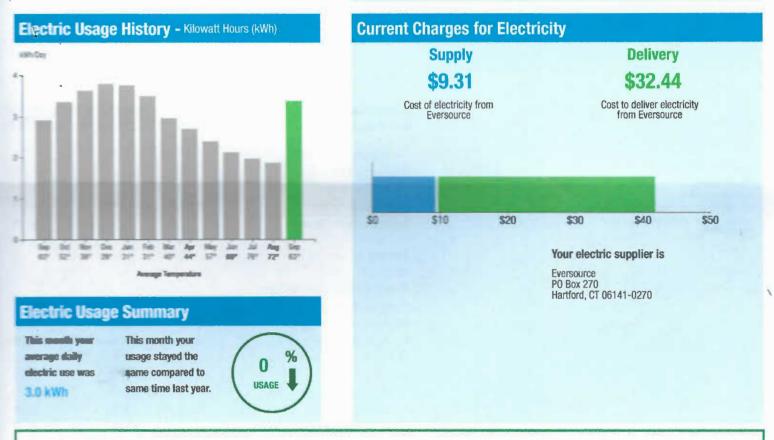

\*

%

# Electric Usage Summary

This month your average daily electric use was 1.0 kWh This month your usage stayed the same compared to same time last year.