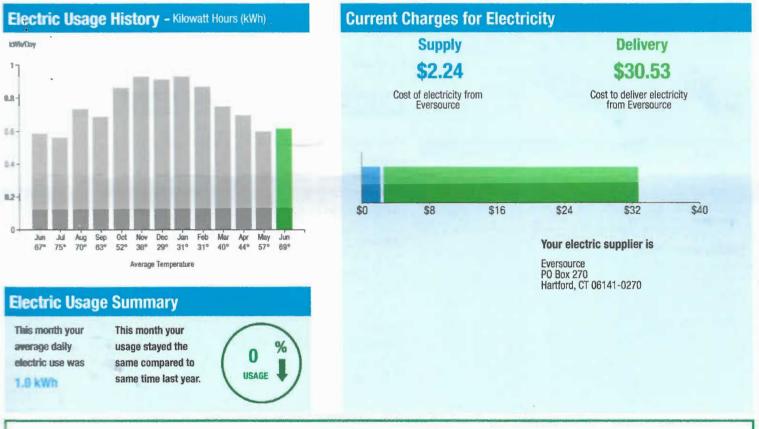

| Total Amount Due<br>by 10/24/20   | \$33.73  |
|-----------------------------------|----------|
| Amount Due On 09/22/20            | \$31.97  |
| Last Payment Received On 09/11/20 | -\$31.97 |
| Balance Forward                   | \$0.00   |
| Total Current Charges             | \$33.73  |

\*

%

# Electric Usage Summary

This month your average daily electric use was 1.0 kWh This month your usage stayed the same compared to same time last year.

# **News For You**

Moving? Visit Eversource.com any time - day or night - to setup your new electric service, transfer your existing service to a new address or stop service if you're moving out of Eversource's Western Massachusetts territory.