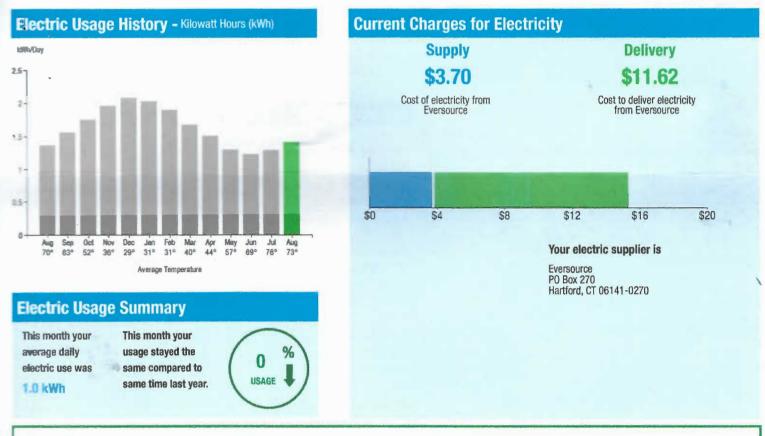

# Electric Usage Summary

This month your average daily electric use was 1.0 kWh This month your usage stayed the same compared to same time last year.