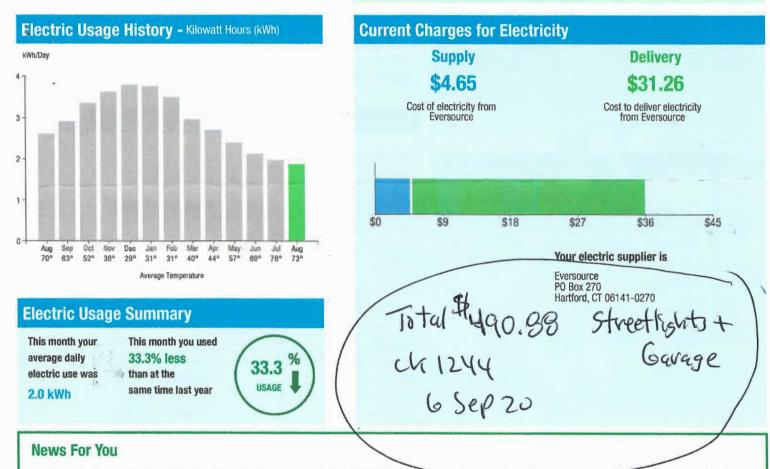

# Electric Usage Summary

This month your average daily electric use was 1.0 kWh This month your usage stayed the same compared to same time last year.