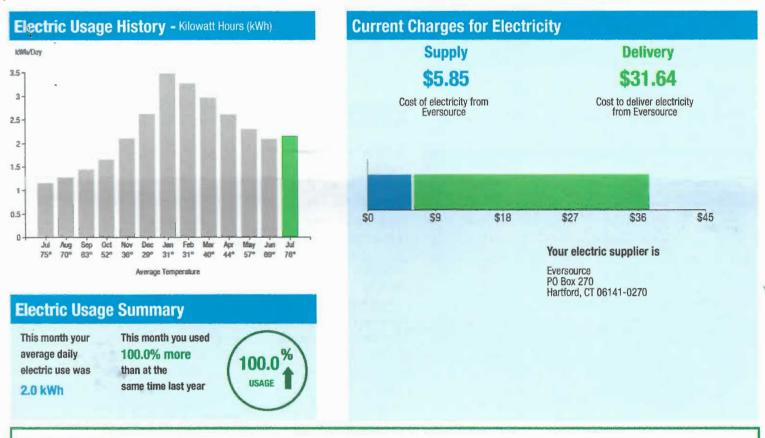

# Total Amount Due by 10/26/20 \$80. Amount Due On 09/26/20 \$7

Last Payment Received On 09/11/20 Balance Forward Total Current Charges \$77.95 -\$77.95 \$0.00 \$80.52