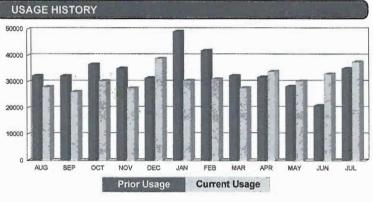

Dec

Jan Feb Mar

Nov

This month your average daily electric use was 3.0 kWh

Oct.

Sep

63° 52° 36° 29° 31° 31° 400 440 57° 69° 76°

2.5 2 1.5 1 0.5

0

This month you used 200.0% more 200.0 than at the USAGE same time last year 6 4

May

Jus

Arr

Average Temperature

Jut Aug 72°

63°