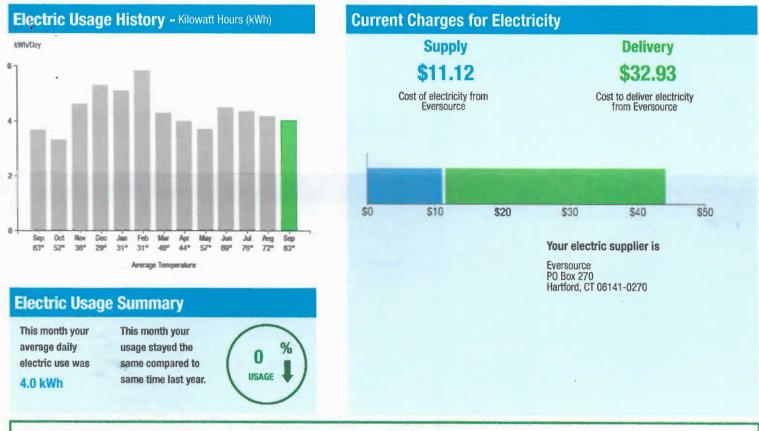

# Electric Usage Summary

This month your average daily electric use was 1.0 kWh This month your usage stayed the same compared to same time last year.