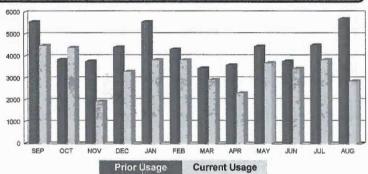

Dec

Jan Feb Mar

Nov

This month your average daily electric use was 3.0 kWh

Oct.

Sep

63° 52° 36° 29° 31° 31° 400 440 57° 69° 76°

2.5 2 1.5 1 0.5

0

This month you used 200.0% more 200.0 than at the USAGE same time last year 6 4

May

Jus

Arr

Average Temperature

Jut Aug 72°

63°