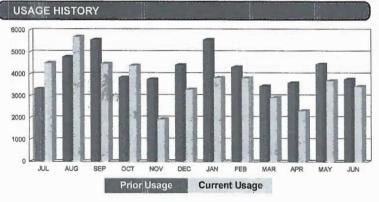

Remit Payment To: Eversource, PO Box 56005, Boston, MA 02205-6005

WM\_200929PROD.TXT-761-000012919

CE **Total Amount Due** \$40.99 by 10/24/20 5441 748 1033 Account Number: Statement Date: 09/29/20 Amount Due On 09/22/20 Last Payment Received On 09/11/20 Service Provided To: HAYASTAN INDUSTRIES, INC. **Balance Forward Total Current Charges Current Charges for Electricity** Electric Usage History - Kilowatt Hours (kWh) kWh/Day Supply Delivery 3.5 \$8.71 \$32.28 3

Dec

Jan Feb Mar

Nov

This month your average daily electric use was 3.0 kWh

Oct.

Sep

63° 52° 36° 29° 31° 31° 400 440 57° 69° 76°

2.5 2 1.5 1 0.5

0

This month you used 200.0% more 200.0 than at the USAGE same time last year 6 4

May

Jus

Arr

Average Temperature

Jut Aug 72°

63°