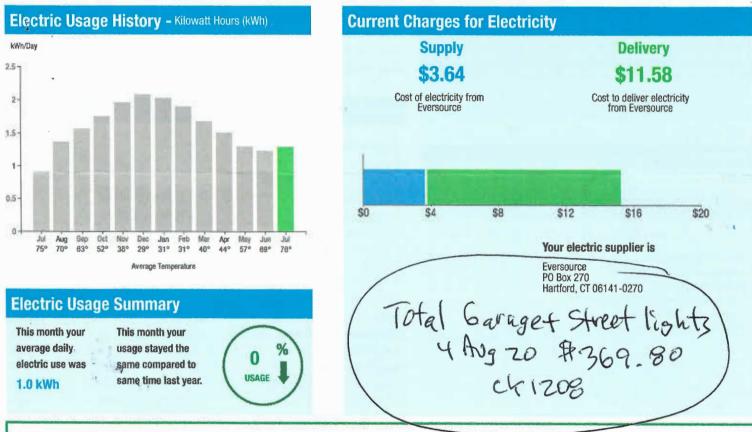

# Electric Usage Summary

This month your average daily electric use was 1.0 kWh This month your usage stayed the same compared to same time last year.