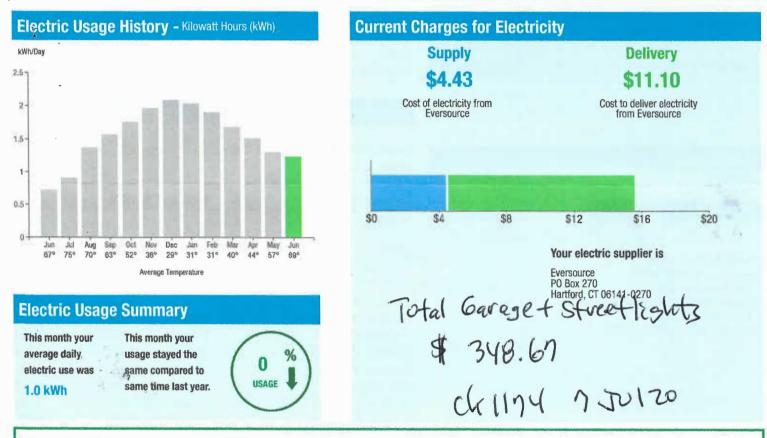

# Electric Usage Summary

This month your average daily electric use was 1.0 kWh This month your usage stayed the same compared to same time last year.