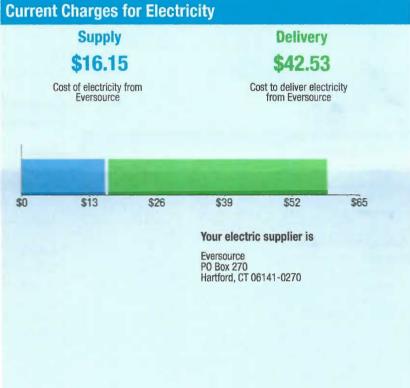

# Total Amount Due by 10/24/20

F

| Amount Due On 09/22/20            | \$69.28  |
|-----------------------------------|----------|
| Last Payment Received On 09/11/20 | -\$69.28 |
| Balance Forward                   | \$0.00   |
| Total Current Charges             | \$73.97  |
|                                   |          |