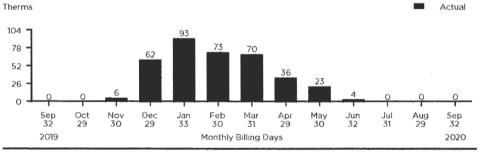

Dec

Jan Feb Mar

Nov

This month your average daily electric use was 3.0 kWh

Oct.

Sep

63° 52° 36° 29° 31° 31° 400 440 57° 69° 76°

2.5 2 1.5 1 0.5

0

This month you used 200.0% more 200.0 than at the USAGE same time last year 6 4

May

Jus

Arr

Average Temperature

Jut Aug 72°

63°