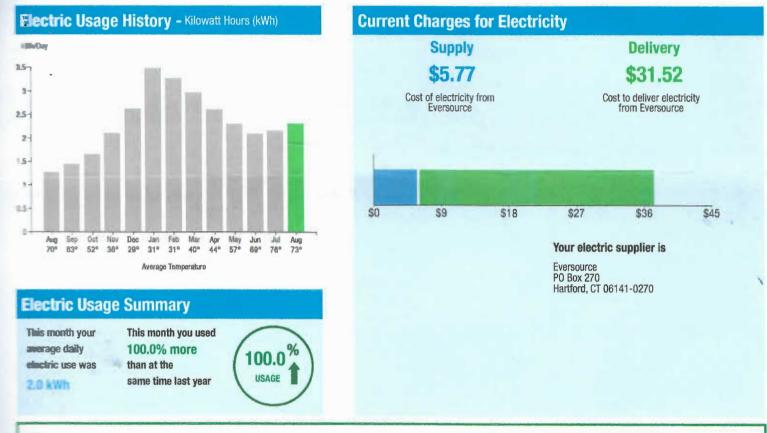

# Total Amount Due by 10/24/20

Amount Due On 09/22/20 Last Payment Received On 09/11/20 Balance Forward Total Current Charges

# \$**59.6**9 \$145.92

-\$145.92 \$0.00 \$59.69