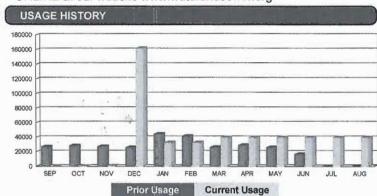

# Electric Usage Summary

This month your average daily electric use was 1.0 kWh This month your usage stayed the same compared to same time last year.