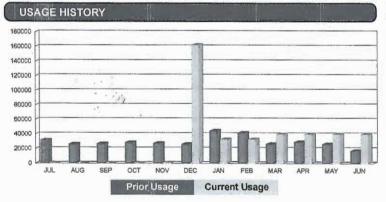

Dec

Jan Feb Mar

Nov

This month your average daily electric use was 3.0 kWh

Oct.

Sep

63° 52° 36° 29° 31° 31° 400 440 57° 69° 76°

2.5 2 1.5 1 0.5

0

This month you used 200.0% more 200.0 than at the USAGE same time last year 6 4

May

Jus

Arr

Average Temperature

Jut Aug 72°

63°