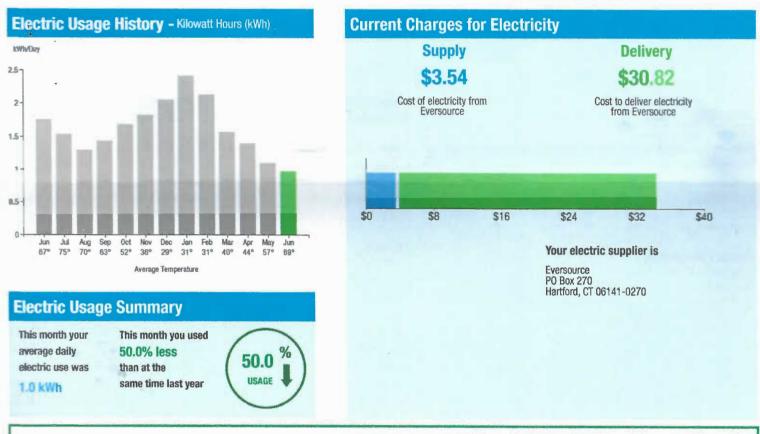

# Electric Usage Summary

This month your average daily electric use was 1.0 kWh This month your usage stayed the same compared to same time last year.