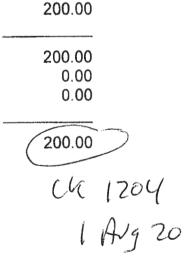

> Locally ow and opera since 19

office Hayastan check order with Harland checks 23 OLT 20 \$ 108,20 divertly deducted from checking

· ·