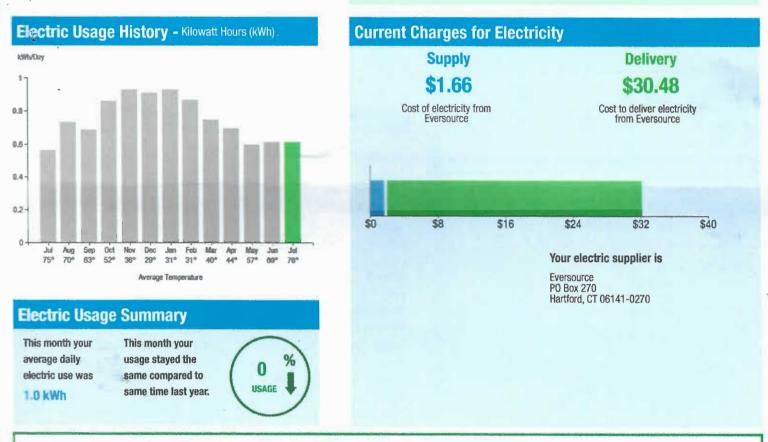

| Total Amount Due<br>by 10/24/20   | \$33.73  |
|-----------------------------------|----------|
| Amount Due On 09/22/20            | \$31.97  |
| Last Payment Received On 09/11/20 | -\$31.97 |
| Balance Forward                   | \$0.00   |
| Total Current Charges             | \$33.73  |

\*

%

# Electric Usage Summary

This month your average daily electric use was 1.0 kWh This month your usage stayed the same compared to same time last year.

# **News For You**

Moving? Visit Eversource.com any time - day or night - to setup your new electric service, transfer your existing service to a new address or stop service if you're moving out of Eversource's Western Massachusetts territory.