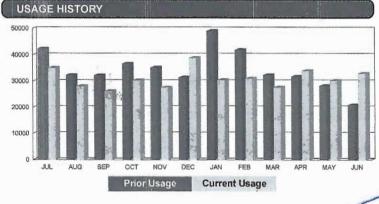

Dec

Jan Feb Mar

Nov

This month your average daily electric use was 3.0 kWh

Oct.

Sep

63° 52° 36° 29° 31° 31° 400 440 57° 69° 76°

2.5 2 1.5 1 0.5

0

This month you used 200.0% more 200.0 than at the USAGE same time last year 6 4

May

Jus

Arr

Average Temperature

Jut Aug 72°

63°