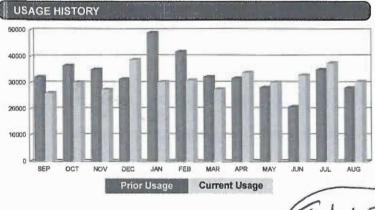

Dec

Jan Feb Mar

Nov

This month your average daily electric use was 3.0 kWh

Oct.

Sep

63° 52° 36° 29° 31° 31° 400 440 57° 69° 76°

2.5 2 1.5 1 0.5

0

This month you used 200.0% more 200.0 than at the USAGE same time last year 6 4

May

Jus

Arr

Average Temperature

Jut Aug 72°

63°